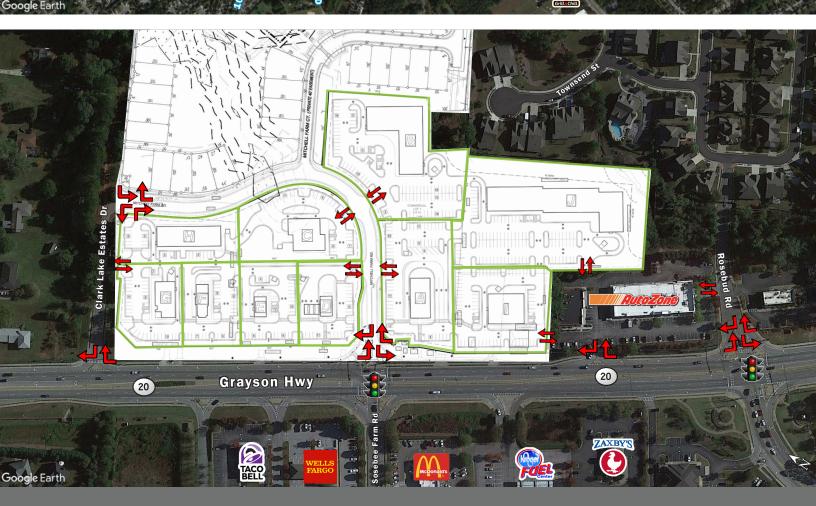

## OUTPARCELS FOR LEASE

## **Property Highlights**

- Multiple outparcels available for ground lease or build to suit
- · Outparcel size adjusted per tenant's needs
- Over 900 feet of frontage on Grayson Highway
- Superior access with dedicated signalized intersection and interparcel connectivity to Rosebud Road & Clark
  Lake Estates Drive
- Excellent visibility with pads within 3' of road grade elevation
- Dense population, impressive household incomes, and close proximity to area schools
- 136 residences to be contructed behind commercial