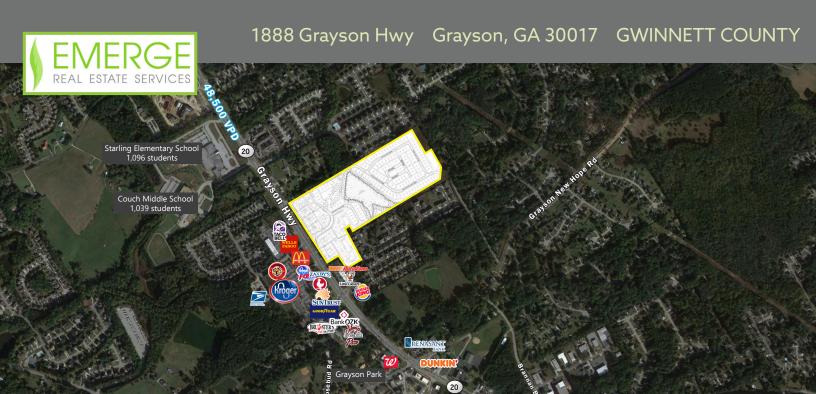

## OUTPARCELS FOR LEASE

## **Property Highlights**

- Multiple outparcels available for ground lease or build to suit
- · Outparcel size adjusted per tenant's needs
- Over 900 feet of frontage on Grayson Highway
- Superior access with dedicated signalized intersection and interparcel connectivity to Rosebud Road & Clark
  Lake Estates Drive
- Excellent visibility with pads within 3' of road grade elevation
- Dense population, impressive household incomes, and close proximity to area schools
- 136 residences to be contructed behind commercial

2019 TRAFFIC COUNTS (GDOT)

Grayson Hwy (north of site) - 48,300 VPD Rosebud Road (south of site) - 15,700 VPD

Information obtained from sources deemed reliable, but accuracy not guaranteed.