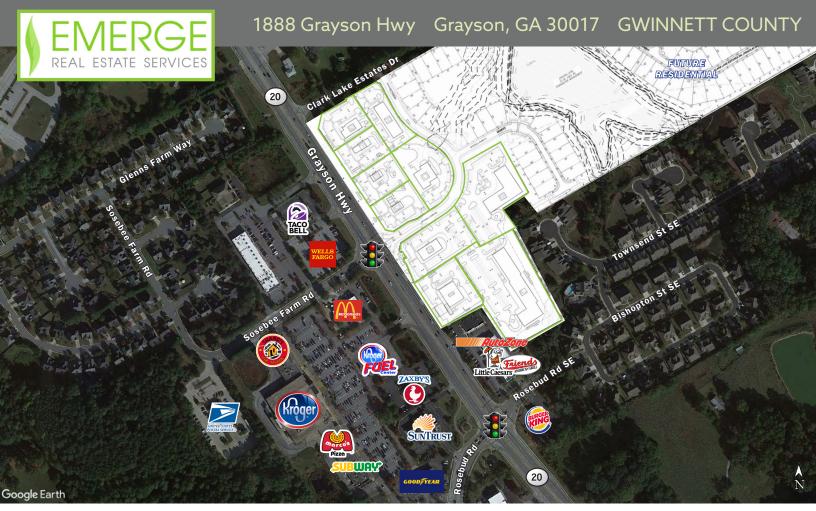

## OUTPARCELS FOR LEASE

## **Property Highlights**

- Multiple outparcels available for ground lease or build to suit
- · Outparcel size adjusted per tenant's needs
- Over 900 feet of frontage on Grayson Highway
- Superior access with dedicated signalized intersection and interparcel connectivity to Rosebud Road & Clark
  Lake Estates Drive
- Excellent visibility with pads within 3' of road grade elevation
- Dense population, impressive household incomes, and close proximity to area schools
- 136 residences to be contructed behind commercial